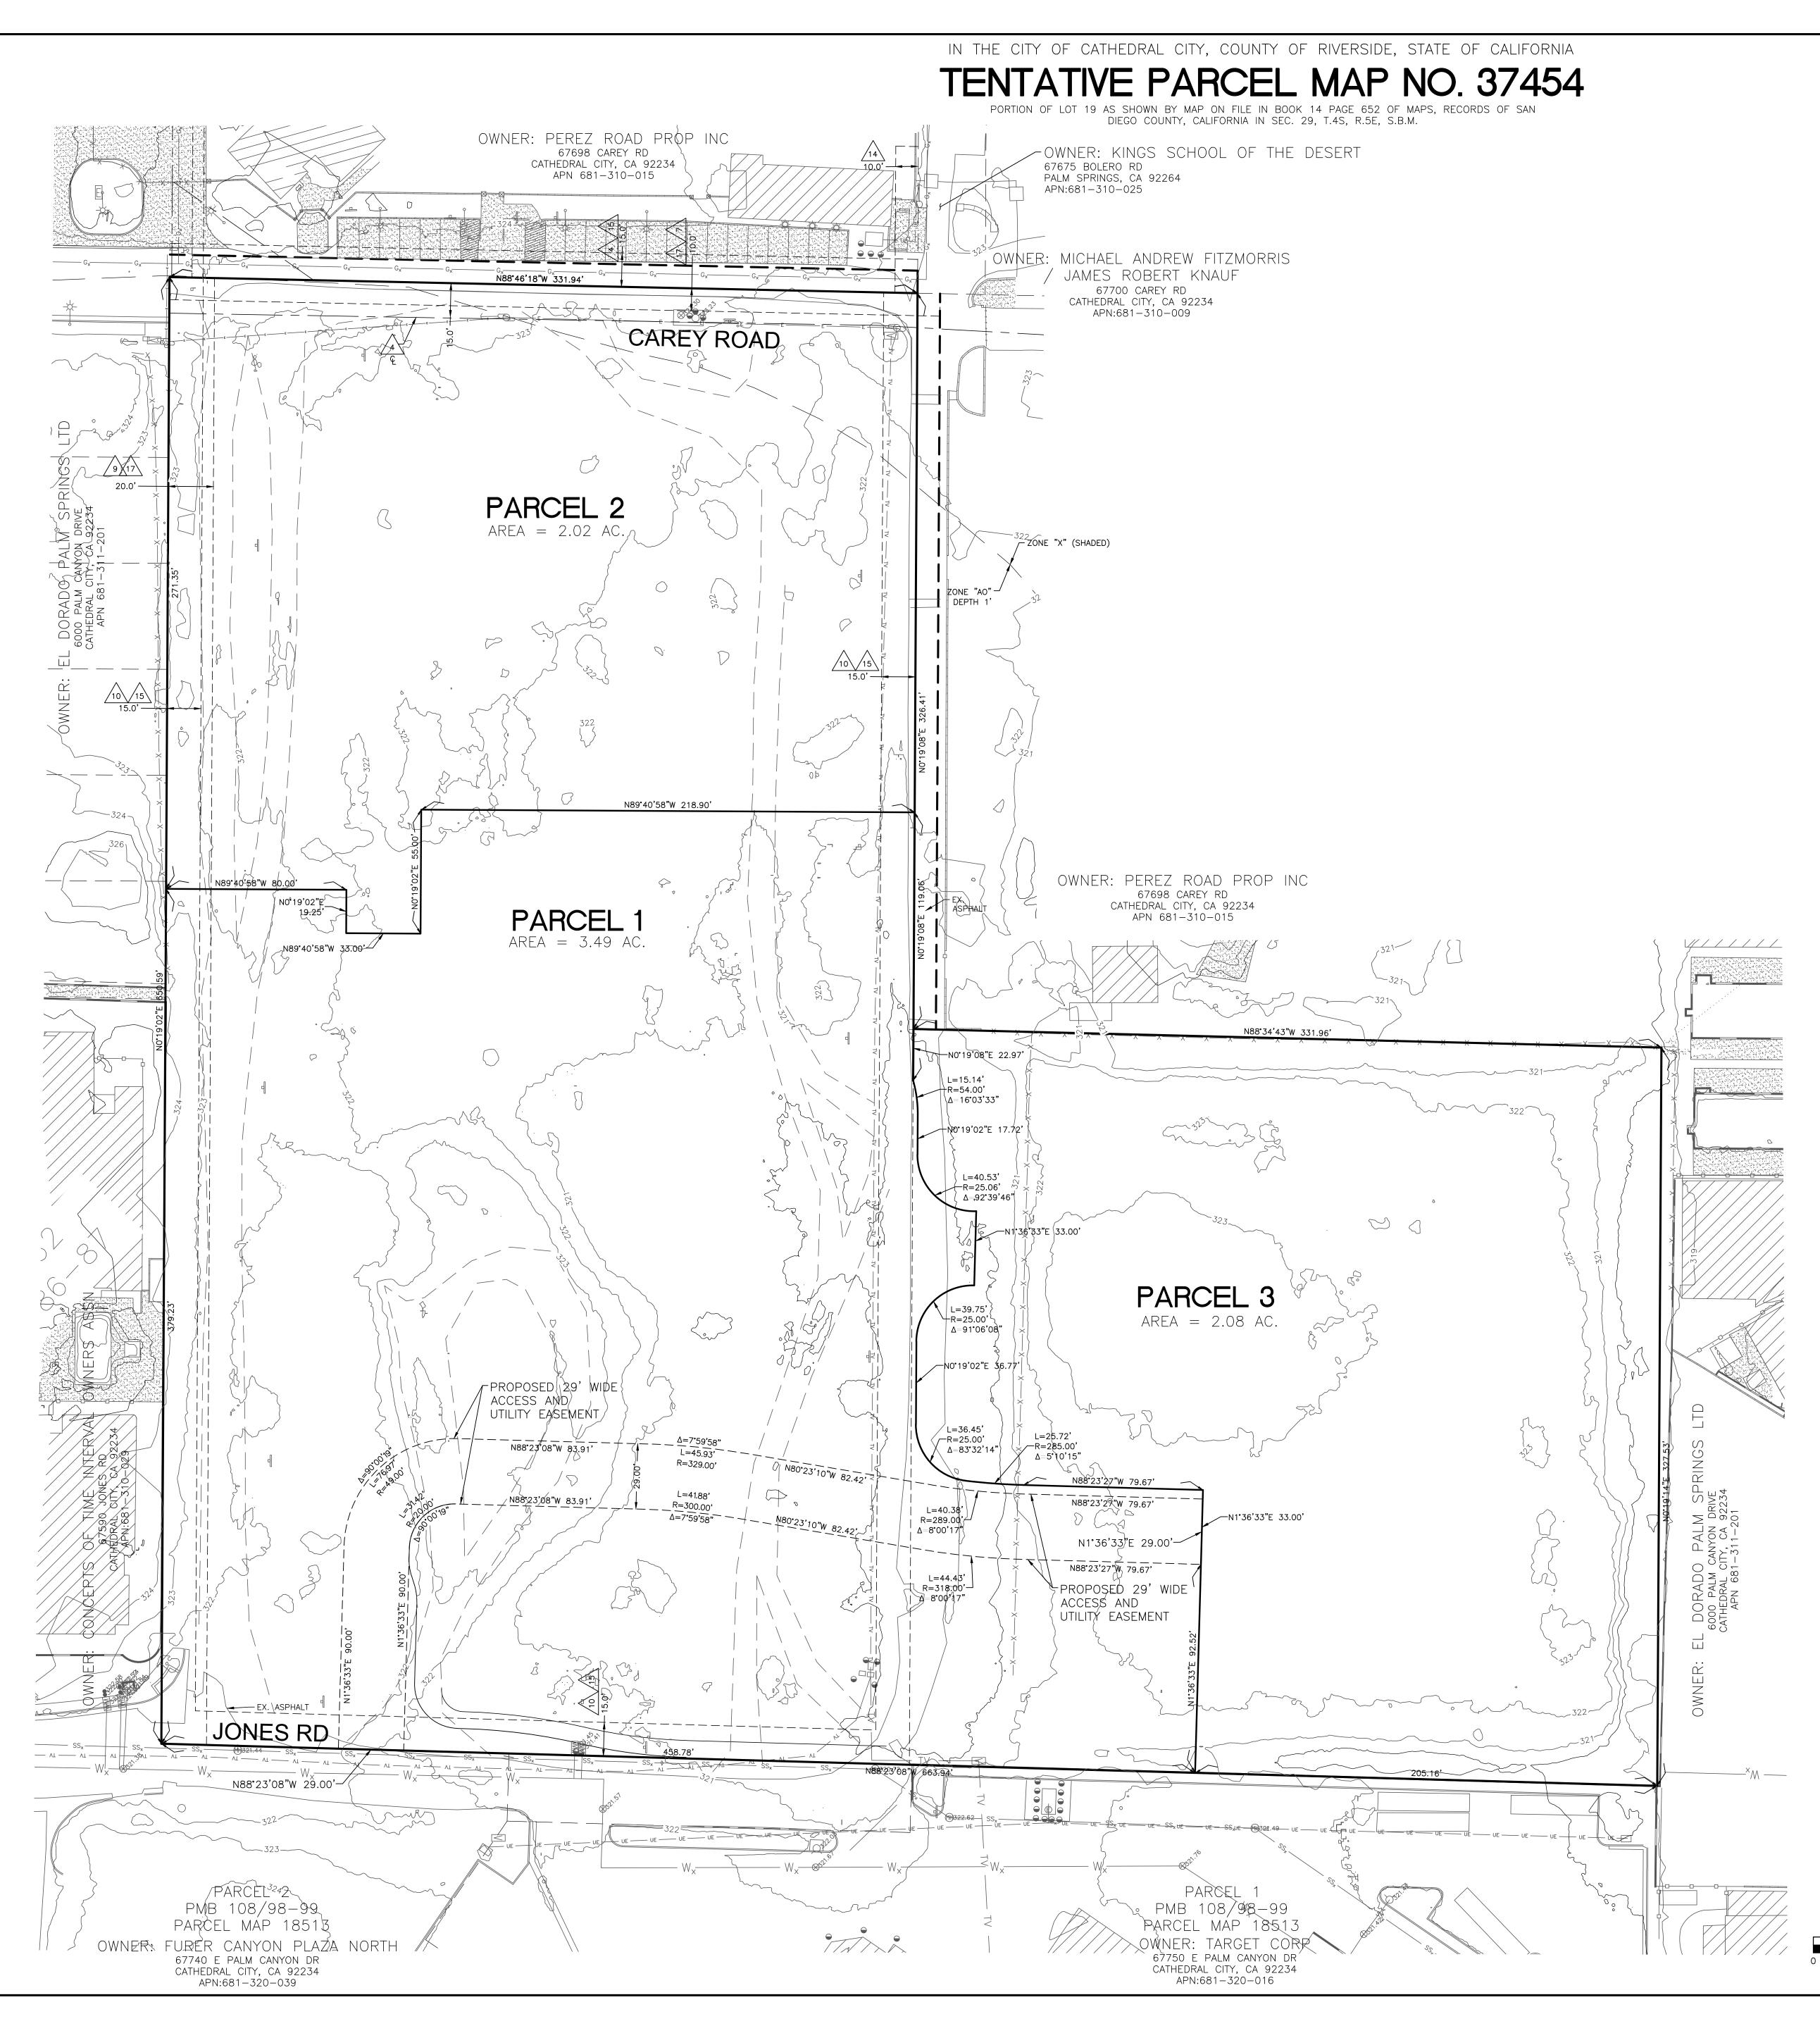

#### ACREAGE: GROSS 7.46 AC. (324,816 SF)

EXISTING ZONING RR: RESORT RESIDENTIAL (3-6.5 DU/AC)

LAND USE EXISTING: VACANT PROPOSED: RESIDENTIAL

ASSESSOR PARCEL NUMBERS 681-310-014 AND 681-310-016 FEMA FLOOD ZONE

FLOOD ZONE: AE PER LOMR CASE NO. 16-09-1151P EFFECTIVE DATE OCTOBER 20, 2017

PARCEL DENSITY TOTAL 3 PARCEL 0.40 PARCELS PER GROSS ACRE UTILITY PURVEYORS

| <u>• · · = · · · · · · · · · · · · · · · · </u> |                                              |
|-------------------------------------------------|----------------------------------------------|
| ELECTRICITY:                                    | SOUTHERN CALIFORNIA EDISON<br>(760) 202–4248 |
| TV CABLE:                                       | SPECTRUM<br>(800) 892-4357                   |
| TELEPHONE:                                      | FRONTIER<br>(800) 921–8101                   |
| GAS:                                            | SO. CALIFORNIA GAS COMPANY<br>(909) 335–7851 |

# SCHOOL DISTRICT

PARCEL SIZE: MAXIMUM PARCEL SIZE: 3.49 AC MINIMUM PARCEL SIZE: 2.02 AC

EXISTING PALM TREE

LEGAL DESCRIPTION PARCEL 1: THE SOUTHWEST QUARTER OF LOT EAST, SAN BERNARDINO MERIDIAN, A IN THE COUNTY OF RIVERSIDE, STAT BOOK 14 PAGE 652 OF MAPS, REC

PARCEL 2: THE SOUTHEAST QUARTER OF LOT EAST, SAN BERNARDINO MERIDIAN, RIVERSIDE, STATE OF CALIFORNIA, A MAPS, RECORDS OF SAN DIEGO CO HALF.

PARCEL 3: A NON-EXCLUSIVE EASEMENT FOR R OVER AND ACROSS THE SOUTH 10.C LOT 19 IN SECTION 29, TOWNSHIP 4 MERIDIAN, AS SHOWN BY MAP OF TI ON FILE IN BOOK 14 PAGE 652 OF PARCEL 4:

AN EASEMENT FOR ROAD AND PUBI GRANT SAME TO THE COUNTY OF R THE WEST 10.00 FEET OF THE NOF SECTION 29, TOWNSHIP 4 SOUTH, F SHOWN BY MAP ON PALM VALLEY ( 14 PAGE 652 OF MAPS, RECORDS APN: 681–310–014–8 (AFFECTS P