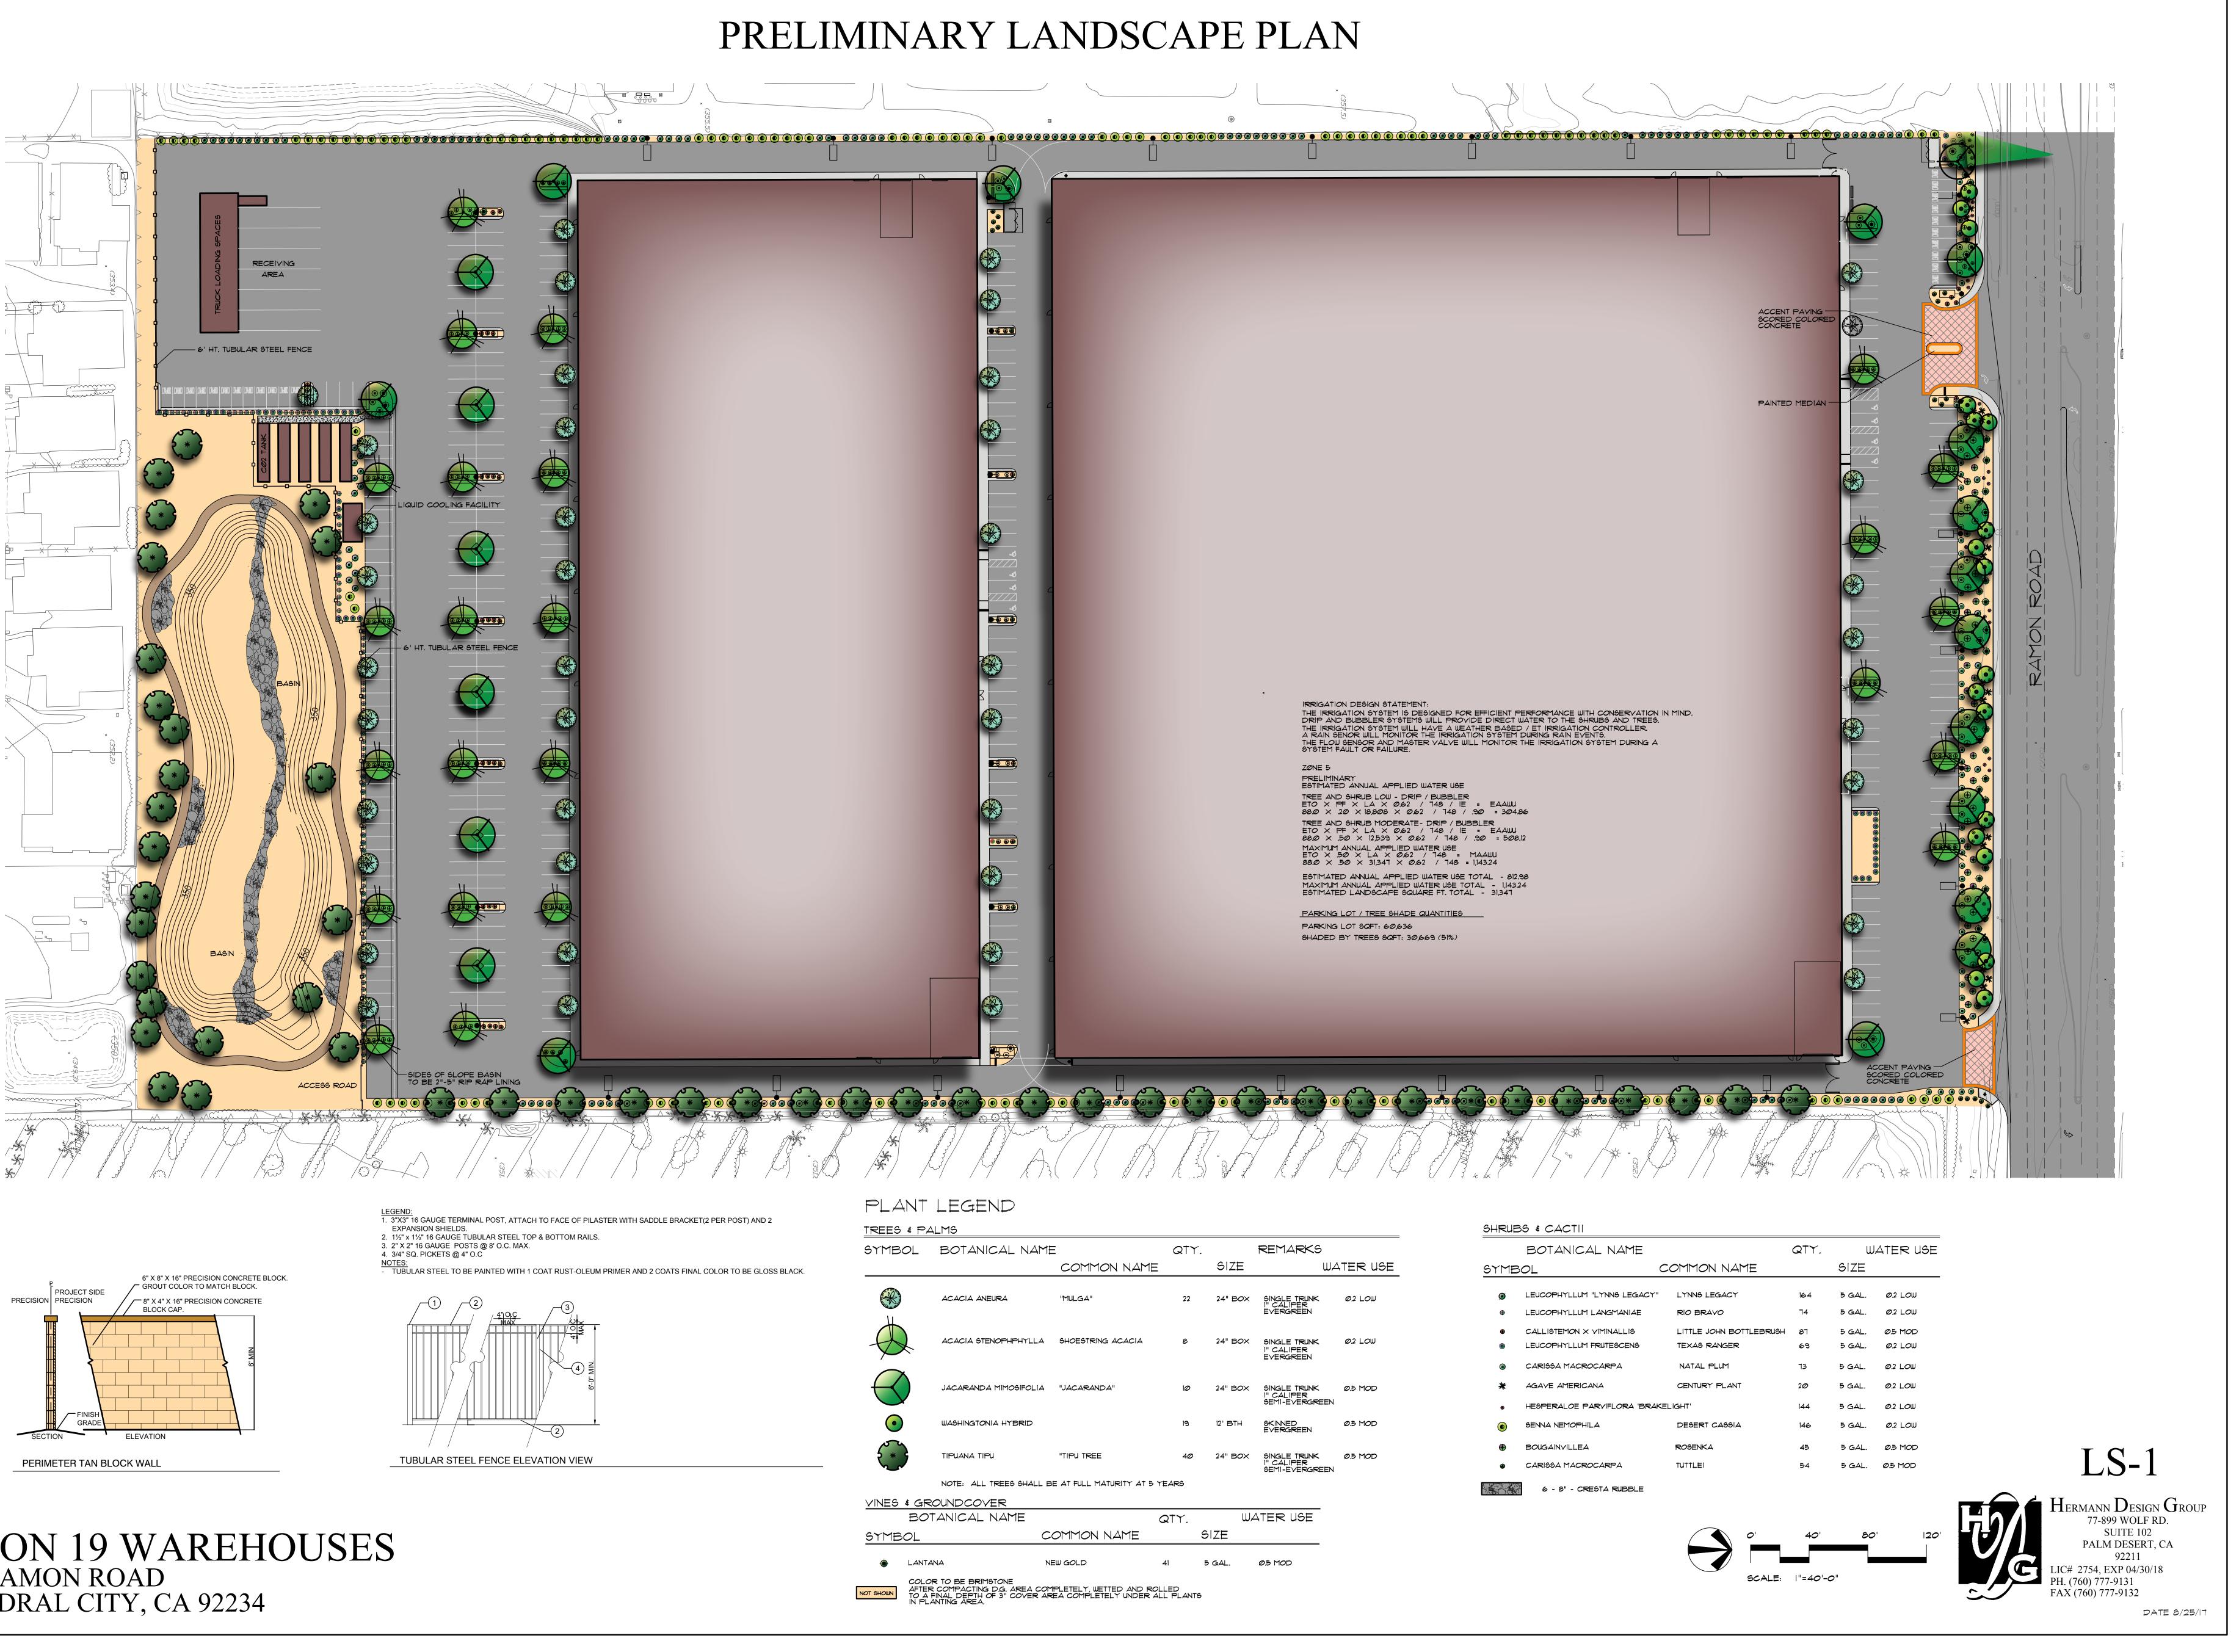

RAMON 19 WAREHOUSES 69375 RAMON ROAD CATHEDRAL CITY, CA 92234

| TREES & PALMS                                        |                       |                     |                     |                |         |                             |
|------------------------------------------------------|-----------------------|---------------------|---------------------|----------------|---------|-----------------------------|
|                                                      | SYMBOL                | . BOTANICAL NA      | ME                  | QTY.           |         | REMA                        |
|                                                      |                       |                     | COMMON NAM          | 1E             | SIZE    |                             |
|                                                      |                       | ACACIA ANEURA       | "MULGA"             | 22             | 24" BOX | SINGLE<br>1" CALI<br>EVERG  |
|                                                      |                       | ACACIA STENOPHPHYLL | A SHOESTRING ACACIA | 8              | 24" BOX | SINGLE<br>1" CALI<br>EVERG  |
|                                                      | $\bigcirc$            | JACARANDA MIMOSIFOL | IA "JACARANDA"      | 10             | 24" BOX | SINGLE<br>1" CALI<br>SEMI-E |
|                                                      | $\overline{\bullet}$  | WASHINGTONIA HYBRID |                     | 1 <del>9</del> | 12' BTH | SKINNE<br>Everg             |
|                                                      |                       | TIPUANA TIPU        | "TIPU TREE          | 40             | 24" BOX | SINGLE<br>1" CALI<br>SEMI-E |
| NOTE: ALL TREES SHALL BE AT FULL MATURITY AT 5 YEARS |                       |                     |                     |                |         |                             |
| VINES & GROUNDCOVER                                  |                       |                     |                     |                |         |                             |
|                                                      | В                     | OTANICAL NAME       |                     | QTY.           | W,      | ATER                        |
|                                                      | SYMBOL                |                     | COMMON NAME         |                | SIZE    |                             |
|                                                      | ÷                     | NTANA               | NEW GOLD            | 41             | 5 GAL.  | Ø.5 MOE                     |
|                                                      | COLOR TO BE BRIMSTONE |                     |                     |                |         |                             |