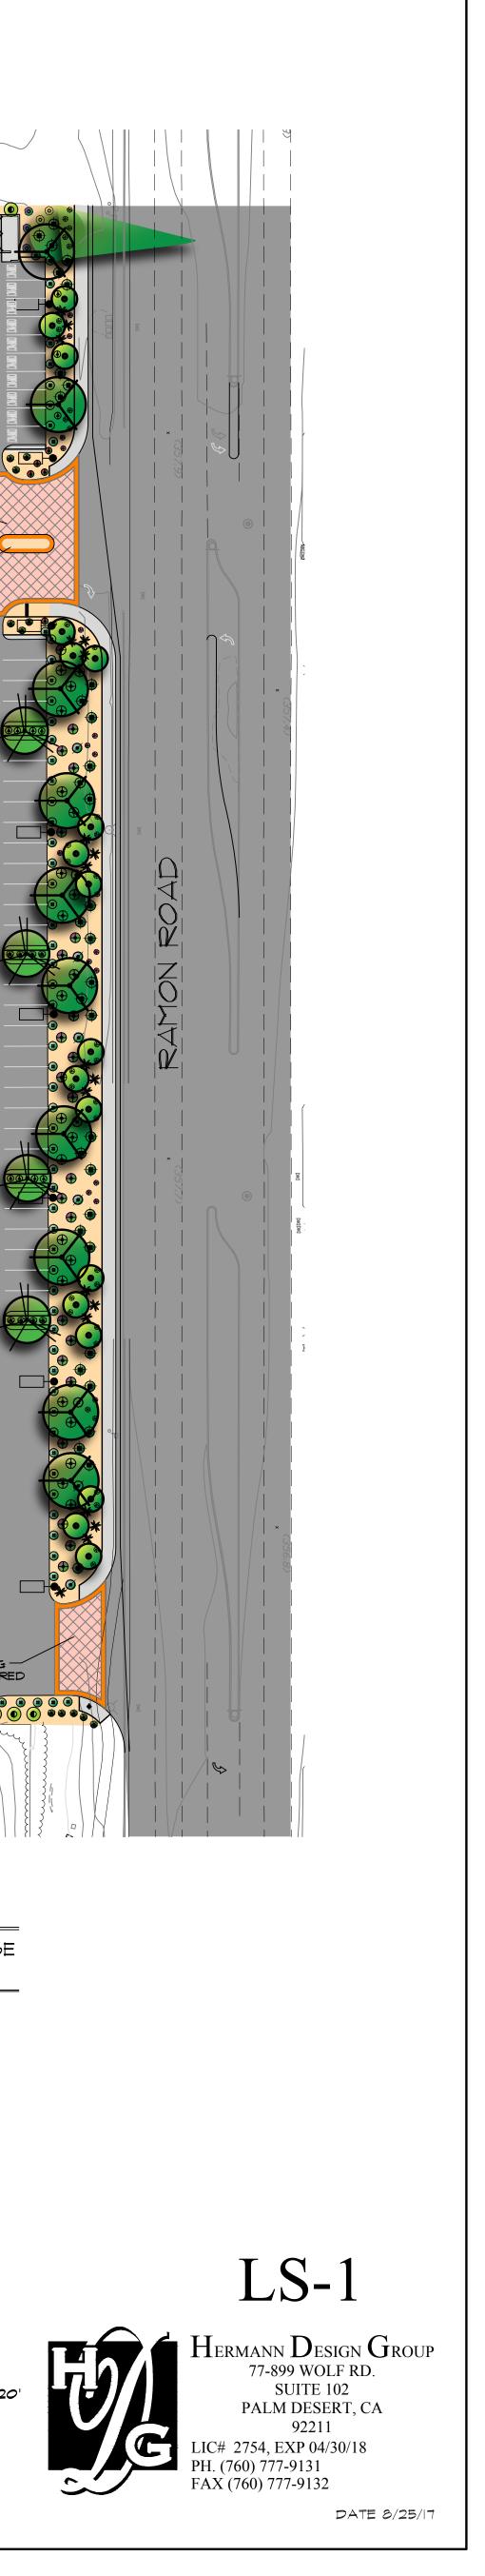

RAMON 19 WAREHOUSES 69375 RAMON ROAD CATHEDRAL CITY, CA 92234

| TREES & PALMS                                        |                       |                     |                     |                |         |                             |
|------------------------------------------------------|-----------------------|---------------------|---------------------|----------------|---------|-----------------------------|
|                                                      | SYMBOL                | . BOTANICAL NA      | ME                  | QTY.           |         | REMA                        |
|                                                      |                       |                     | COMMON NAM          | 1E             | SIZE    |                             |
|                                                      |                       | ACACIA ANEURA       | "MULGA"             | 22             | 24" BOX | SINGLE<br>1" CALI<br>EVERG  |
|                                                      |                       | ACACIA STENOPHPHYLL | A SHOESTRING ACACIA | 8              | 24" BOX | SINGLE<br>1" CALI<br>EVERG  |
|                                                      | $\bigcirc$            | JACARANDA MIMOSIFOL | IA "JACARANDA"      | 10             | 24" BOX | SINGLE<br>1" CALI<br>SEMI-E |
|                                                      | $\overline{\bullet}$  | WASHINGTONIA HYBRID |                     | 1 <del>9</del> | 12' BTH | SKINNE<br>Everg             |
|                                                      |                       | TIPUANA TIPU        | "TIPU TREE          | 40             | 24" BOX | SINGLE<br>1" CALI<br>SEMI-E |
| NOTE: ALL TREES SHALL BE AT FULL MATURITY AT 5 YEARS |                       |                     |                     |                |         |                             |
| VINES & GROUNDCOVER                                  |                       |                     |                     |                |         |                             |
|                                                      | В                     | OTANICAL NAME       |                     | QTY.           | W,      | ATER                        |
|                                                      | SYMBOL                |                     | COMMON NAME         |                | SIZE    |                             |
|                                                      | ÷                     | NTANA               | NEW GOLD            | 41             | 5 GAL.  | Ø.5 MOE                     |
|                                                      | COLOR TO BE BRIMSTONE |                     |                     |                |         |                             |