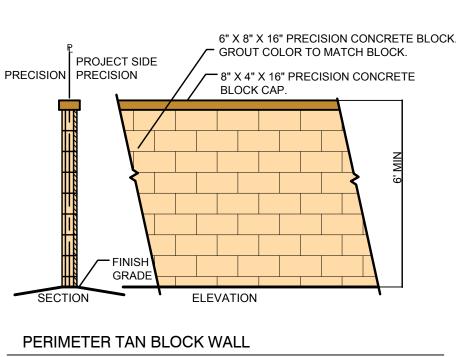

RAMON 19 WAREHOUSES 69375 RAMON ROAD CATHEDRAL CITY, CA 92234

| TREES & PALMS                                        |                       |                     |                     |                |         |                             |
|------------------------------------------------------|-----------------------|---------------------|---------------------|----------------|---------|-----------------------------|
|                                                      | SYMBOL                | . BOTANICAL NA      | ME                  | QTY.           |         | REMA                        |
|                                                      |                       |                     | COMMON NAM          | 1E             | SIZE    |                             |
|                                                      |                       | ACACIA ANEURA       | "MULGA"             | 22             | 24" BOX | SINGLE<br>1" CALI<br>EVERG  |
|                                                      |                       | ACACIA STENOPHPHYLL | A SHOESTRING ACACIA | 8              | 24" BOX | SINGLE<br>1" CALI<br>EVERG  |
|                                                      | $\bigcirc$            | JACARANDA MIMOSIFOL | IA "JACARANDA"      | 10             | 24" BOX | SINGLE<br>1" CALI<br>SEMI-E |
|                                                      | $\overline{\bullet}$  | WASHINGTONIA HYBRID |                     | 1 <del>9</del> | 12' BTH | SKINNE<br>Everg             |
|                                                      |                       | TIPUANA TIPU        | "TIPU TREE          | 40             | 24" BOX | SINGLE<br>1" CALI<br>SEMI-E |
| NOTE: ALL TREES SHALL BE AT FULL MATURITY AT 5 YEARS |                       |                     |                     |                |         |                             |
| VINES & GROUNDCOVER                                  |                       |                     |                     |                |         |                             |
|                                                      | В                     | OTANICAL NAME       |                     | QTY.           | W,      | ATER                        |
|                                                      | SYMBOL                |                     | COMMON NAME         |                | SIZE    |                             |
|                                                      | ÷                     | NTANA               | NEW GOLD            | 41             | 5 GAL.  | Ø.5 MOE                     |
|                                                      | COLOR TO BE BRIMSTONE |                     |                     |                |         |                             |