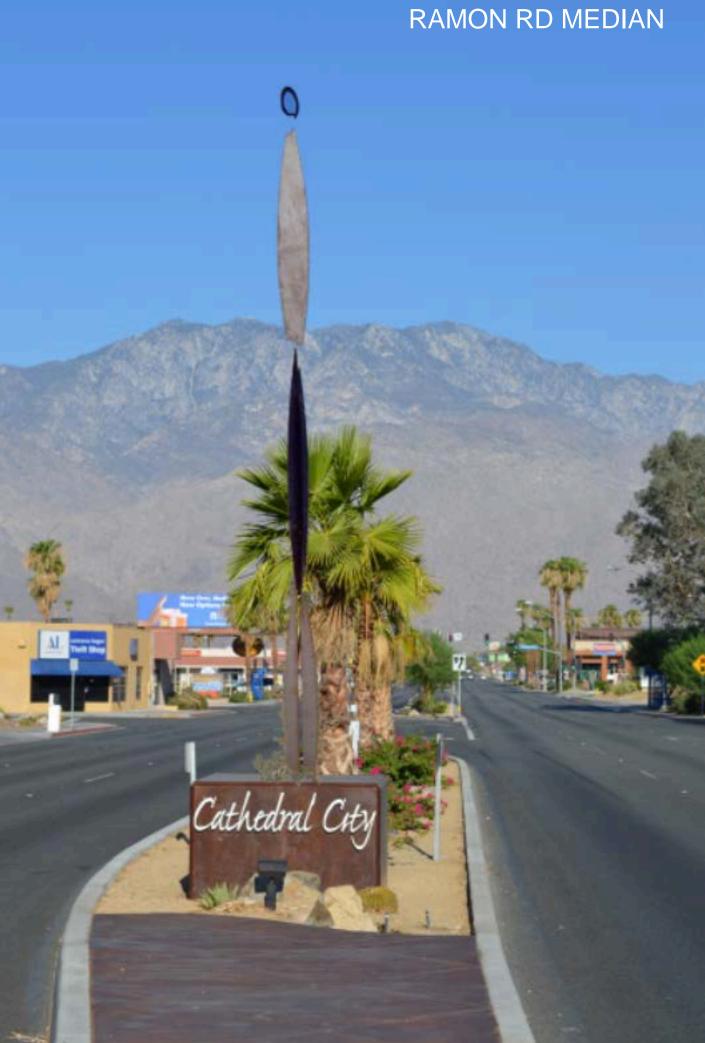

Source SDSF

Sculpt ID 2012-07-09 Recipient

Completed 7/9/2012

Dimension 11'h x 5'w x 20"d Rec Addr

Size Cat 10'-15' Rec City

Weight Ibs 500 Rec State

Disposition Sunfair Rec. Zip

Price \$5,000 Rec Phone

Status Active Rec Contact

Rec Email

Donate/Sold

Date

**Deliver Date** 

**Location Notes** 

Buyer

Buy Addr

**Buy City** 

Buy State

Buy Zip

**Buy Phone** 

Buy Email

Collection O Public O Private

Notes Created at Drexel

X Include Photo