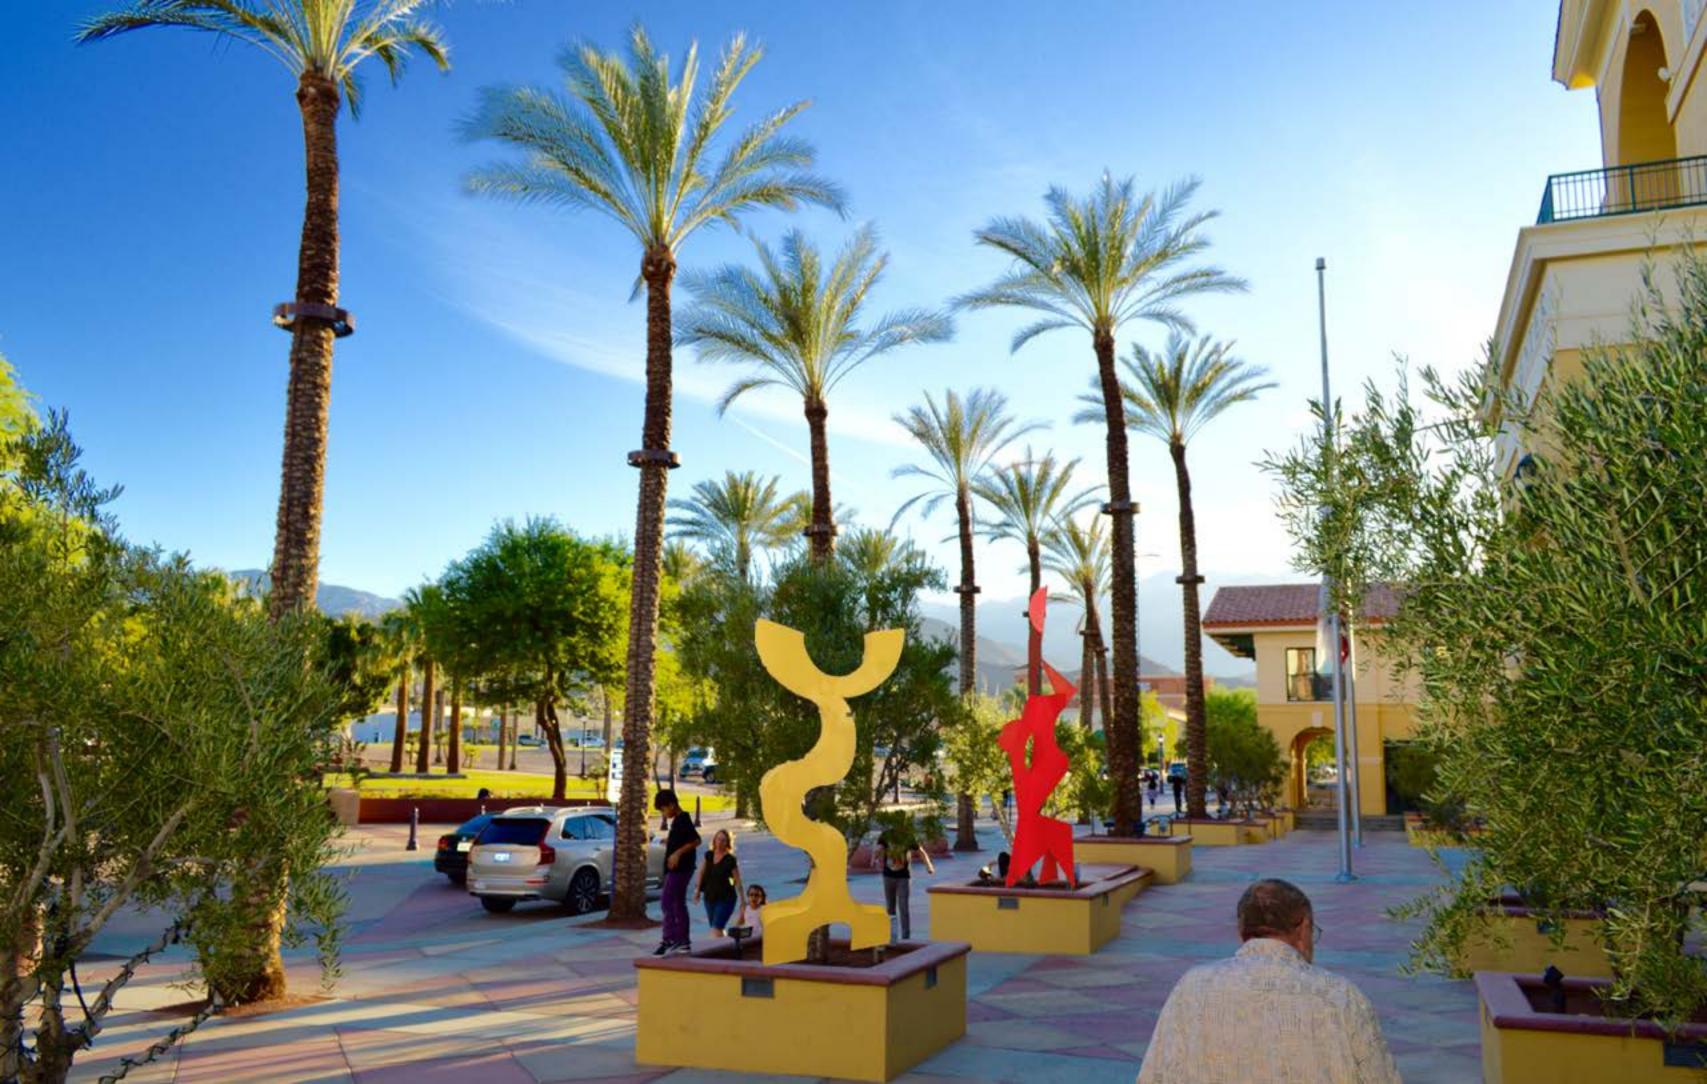

Source SDSF

Sculpt ID 2007-05-28 Recipient

Completed 5/28/2007

Dimension 20'h x 6'w x 14"d Rec Addr

Size Cat 15' and above Rec City

Weight lbs 436 Rec State

Disposition Sunfair Rec. Zip

Price \$3,000 Rec Phone

Status Active Rec Contact

Rec Email

Donate/Sold

Date

**Deliver Date** 

**Location Notes** 

Buyer

Buy Addr

**Buy City** 

Buy State

Buy Zip

**Buy Phone** 

**Buy Email** 

Collection O Public O Private

Notes Created at Drexel

X Include Photo