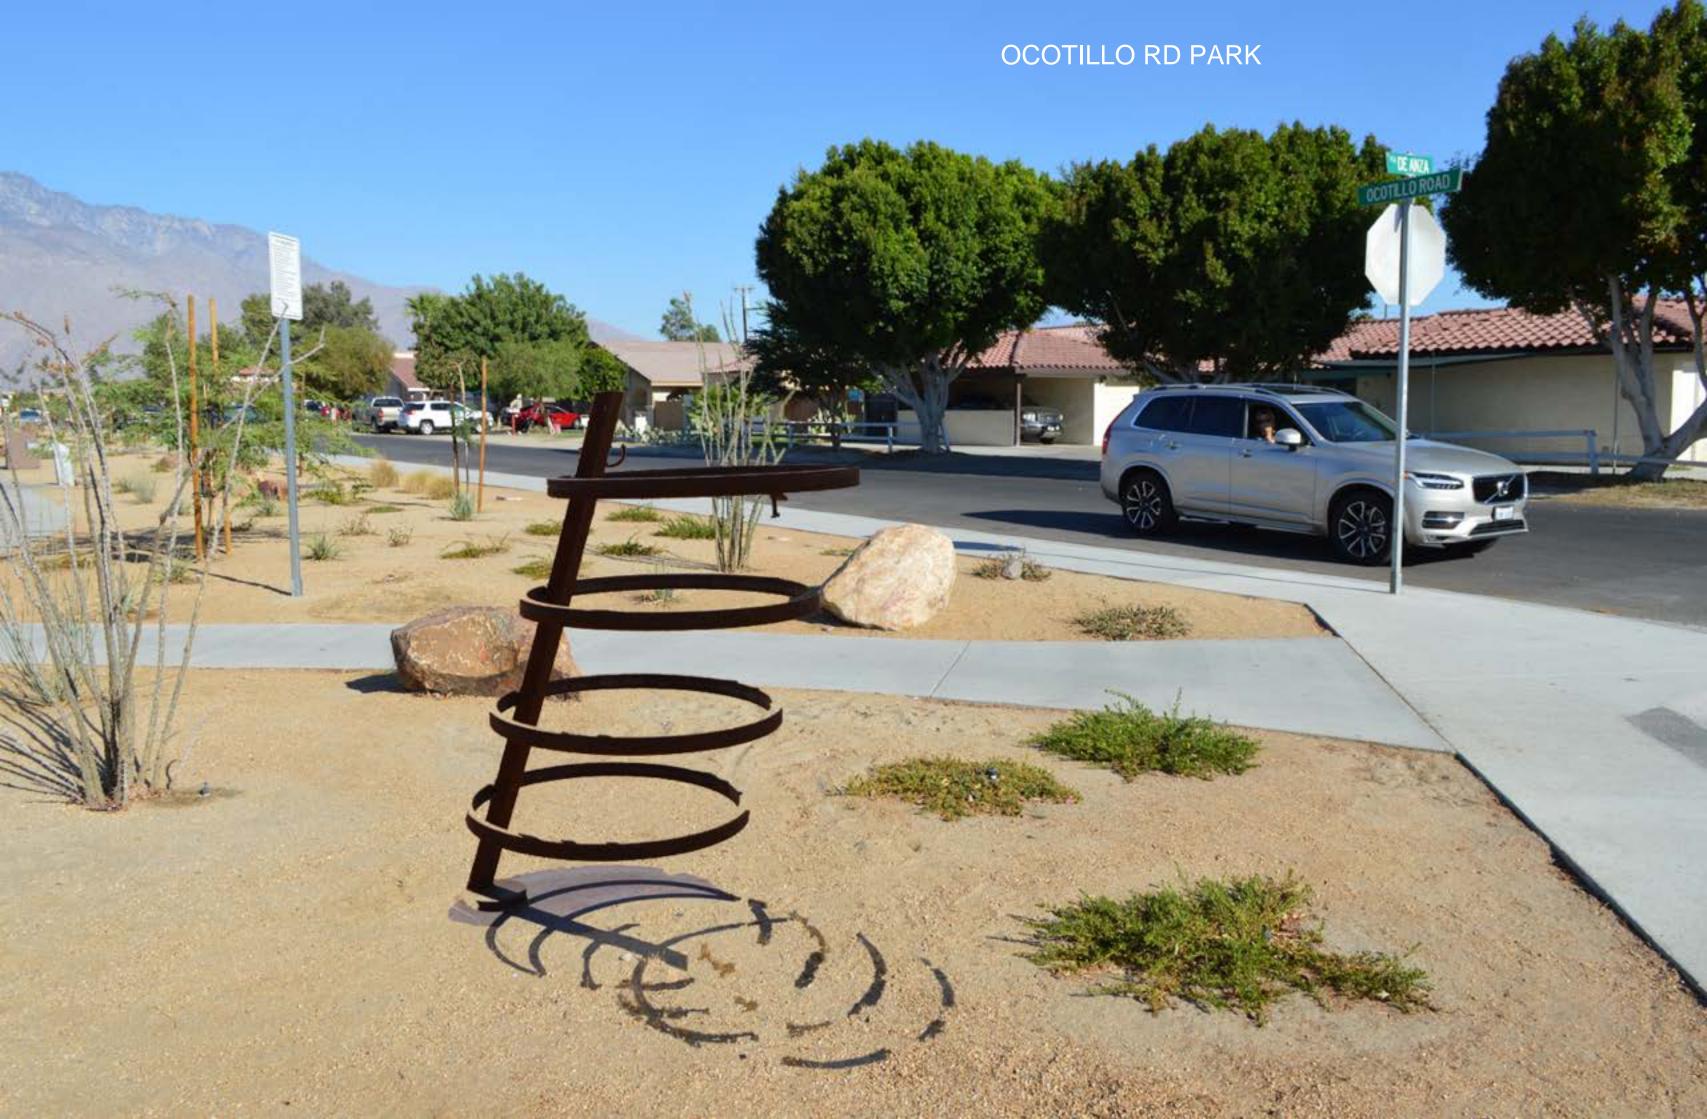

Source SDSF

Sculpt ID 2012-07-09 Recipient

Completed 7/9/2012

Dimension 11'h x 5'w x 20"d Rec Addr

Size Cat 10'-15' Rec City

Weight Ibs 500 Rec State

Disposition Sunfair Rec. Zip

Price \$5,000 Rec Phone

Status Active Rec Contact

Rec Email

Donate/Sold

Date

**Deliver Date** 

**Location Notes** 

Buyer

Buy Addr

**Buy City** 

Buy State

Buy Zip

**Buy Phone** 

Buy Email

Collection O Public O Private

Notes Created at Drexel

X Include Photo