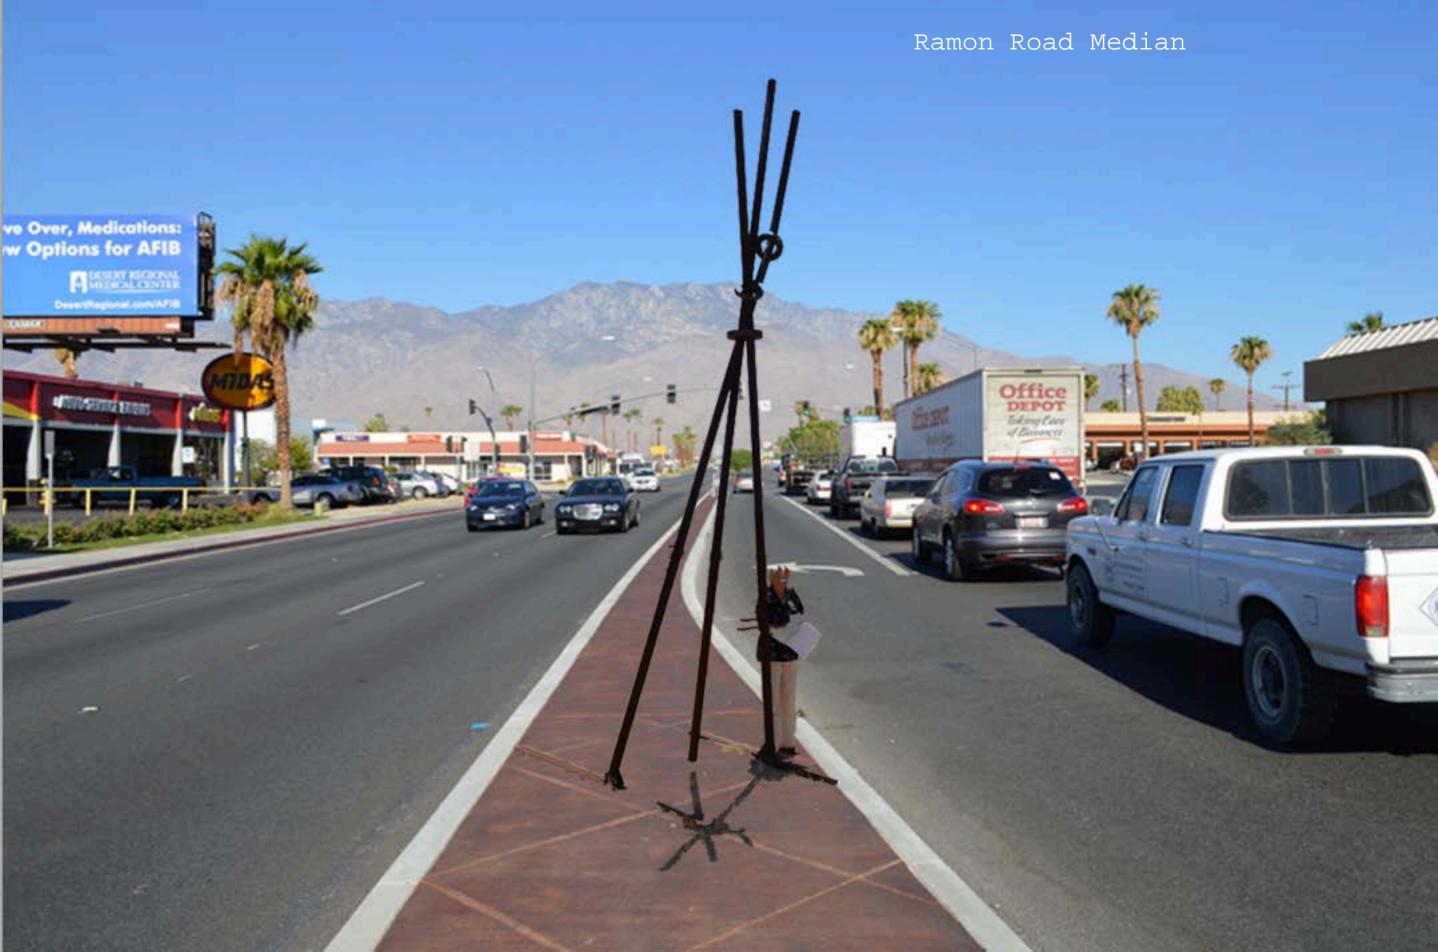

Source **SDSF** 

Sculpt ID Recipient 1982-12-26-1-J

Completed 12/26/1982

Rec Addr Dimension 15'h x 14'w x 11"d x 32"b

Rec City Size Cat 15' and above

Rec State Weight lbs 1200

Rec. Zip Disposition Sunfair

Rec Phone Price \$1,500

**Rec Contact** 

X Include Photo

Donate/Sold Date **Deliver Date** 

Rec Email

**Location Notes** 

Buyer

Buy Addr

**Buy City** 

**Buy State** 

Buy Zip

**Buy Phone** 

Buy Email

Collection O Public O Private

Notes

Source **SDSF** 

Sculpt ID 2008-05-31 Recipient