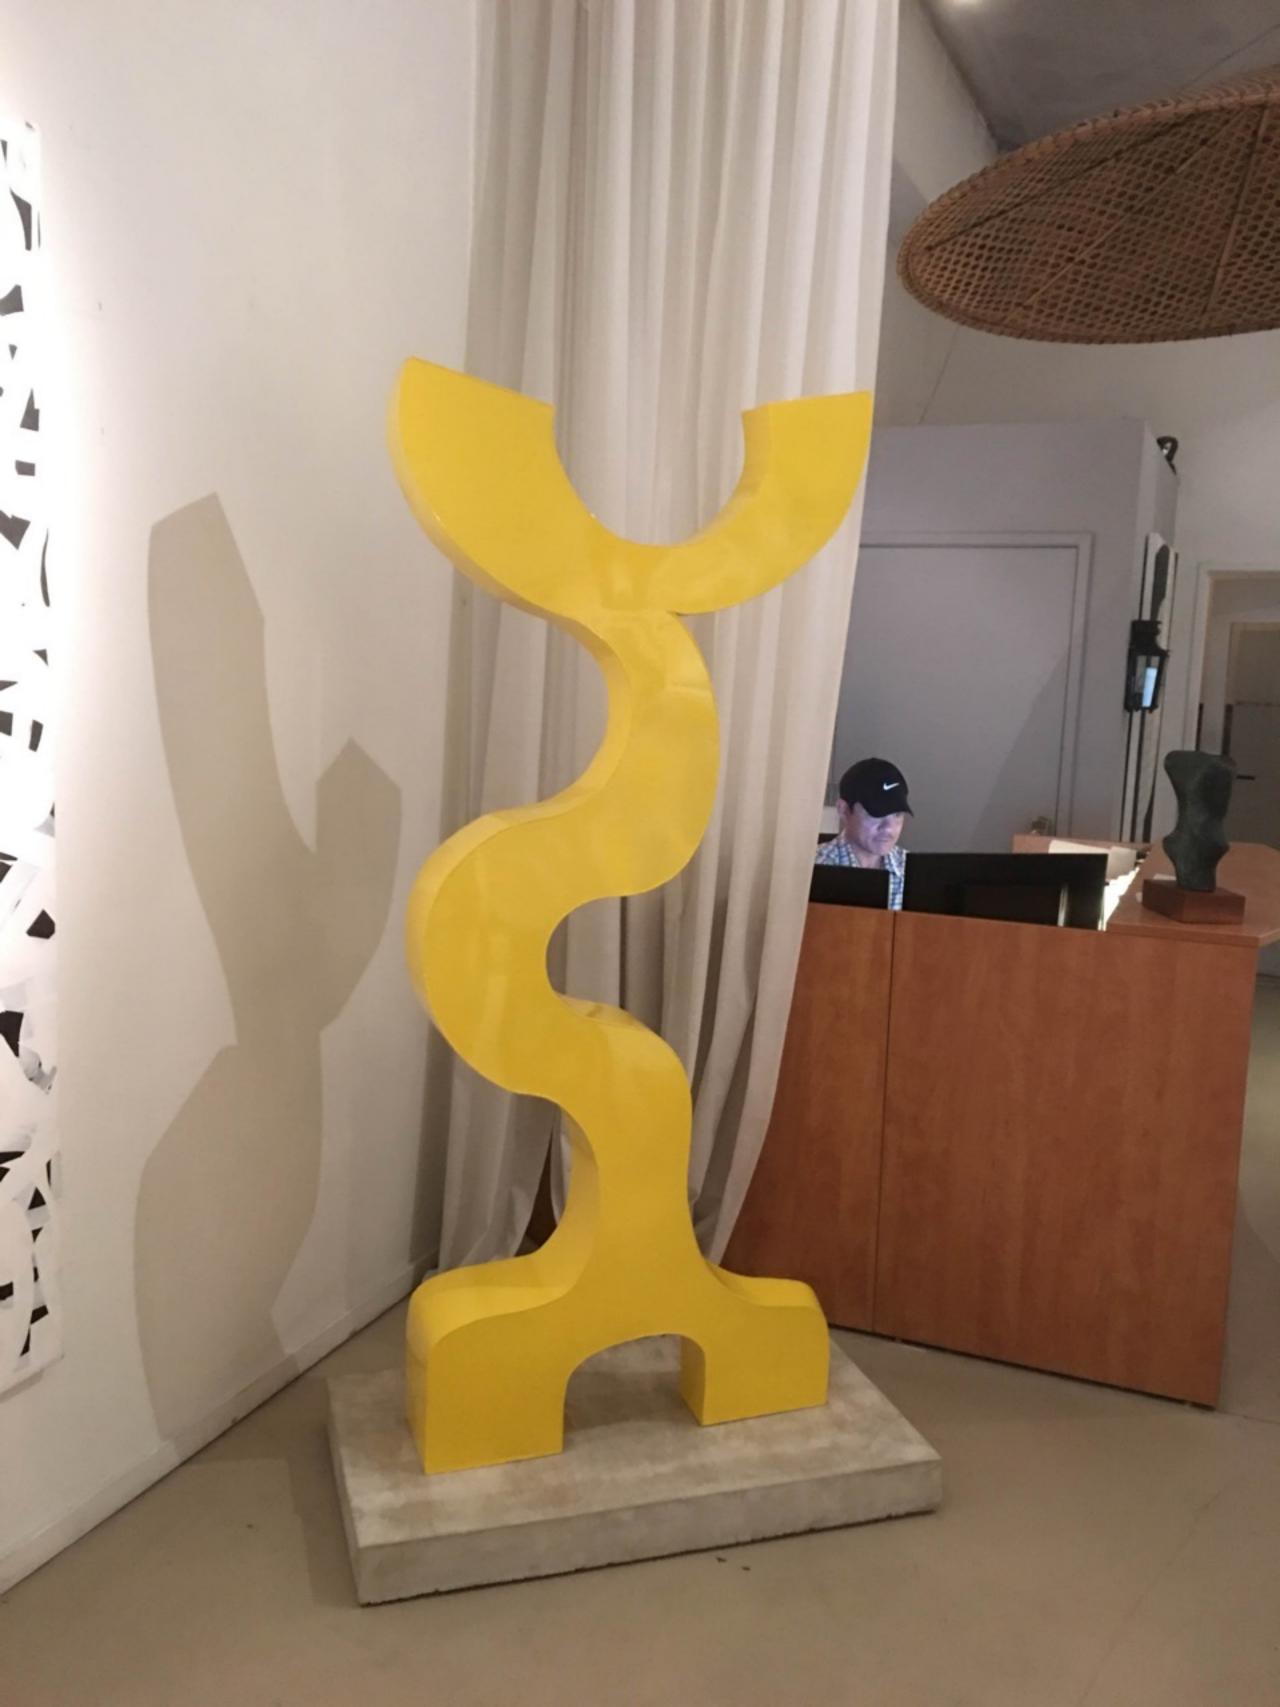

\_

Source SDSF

Sculpt ID 2003-02-02 Recipient

Completed 2/2/2003

Dimension 5'6"h x 36"w x 4'd x 36"b Rec Addr

Size Cat 5'-8' Rec City

Weight lbs 382 Rec State

Disposition Sunfair Rec. Zip

Price \$600 Rec Phone

Status Active Rec Contact

Status Active

✗ Include Photo

Donate/Sold Date Deliver Date

Rec Email

**Location Notes** 

Buyer

Buy Addr

**Buy City** 

Buy State

Buy Zip

**Buy Phone** 

**Buy Email** 

Collection O Public O Private

Notes Created at Drexel