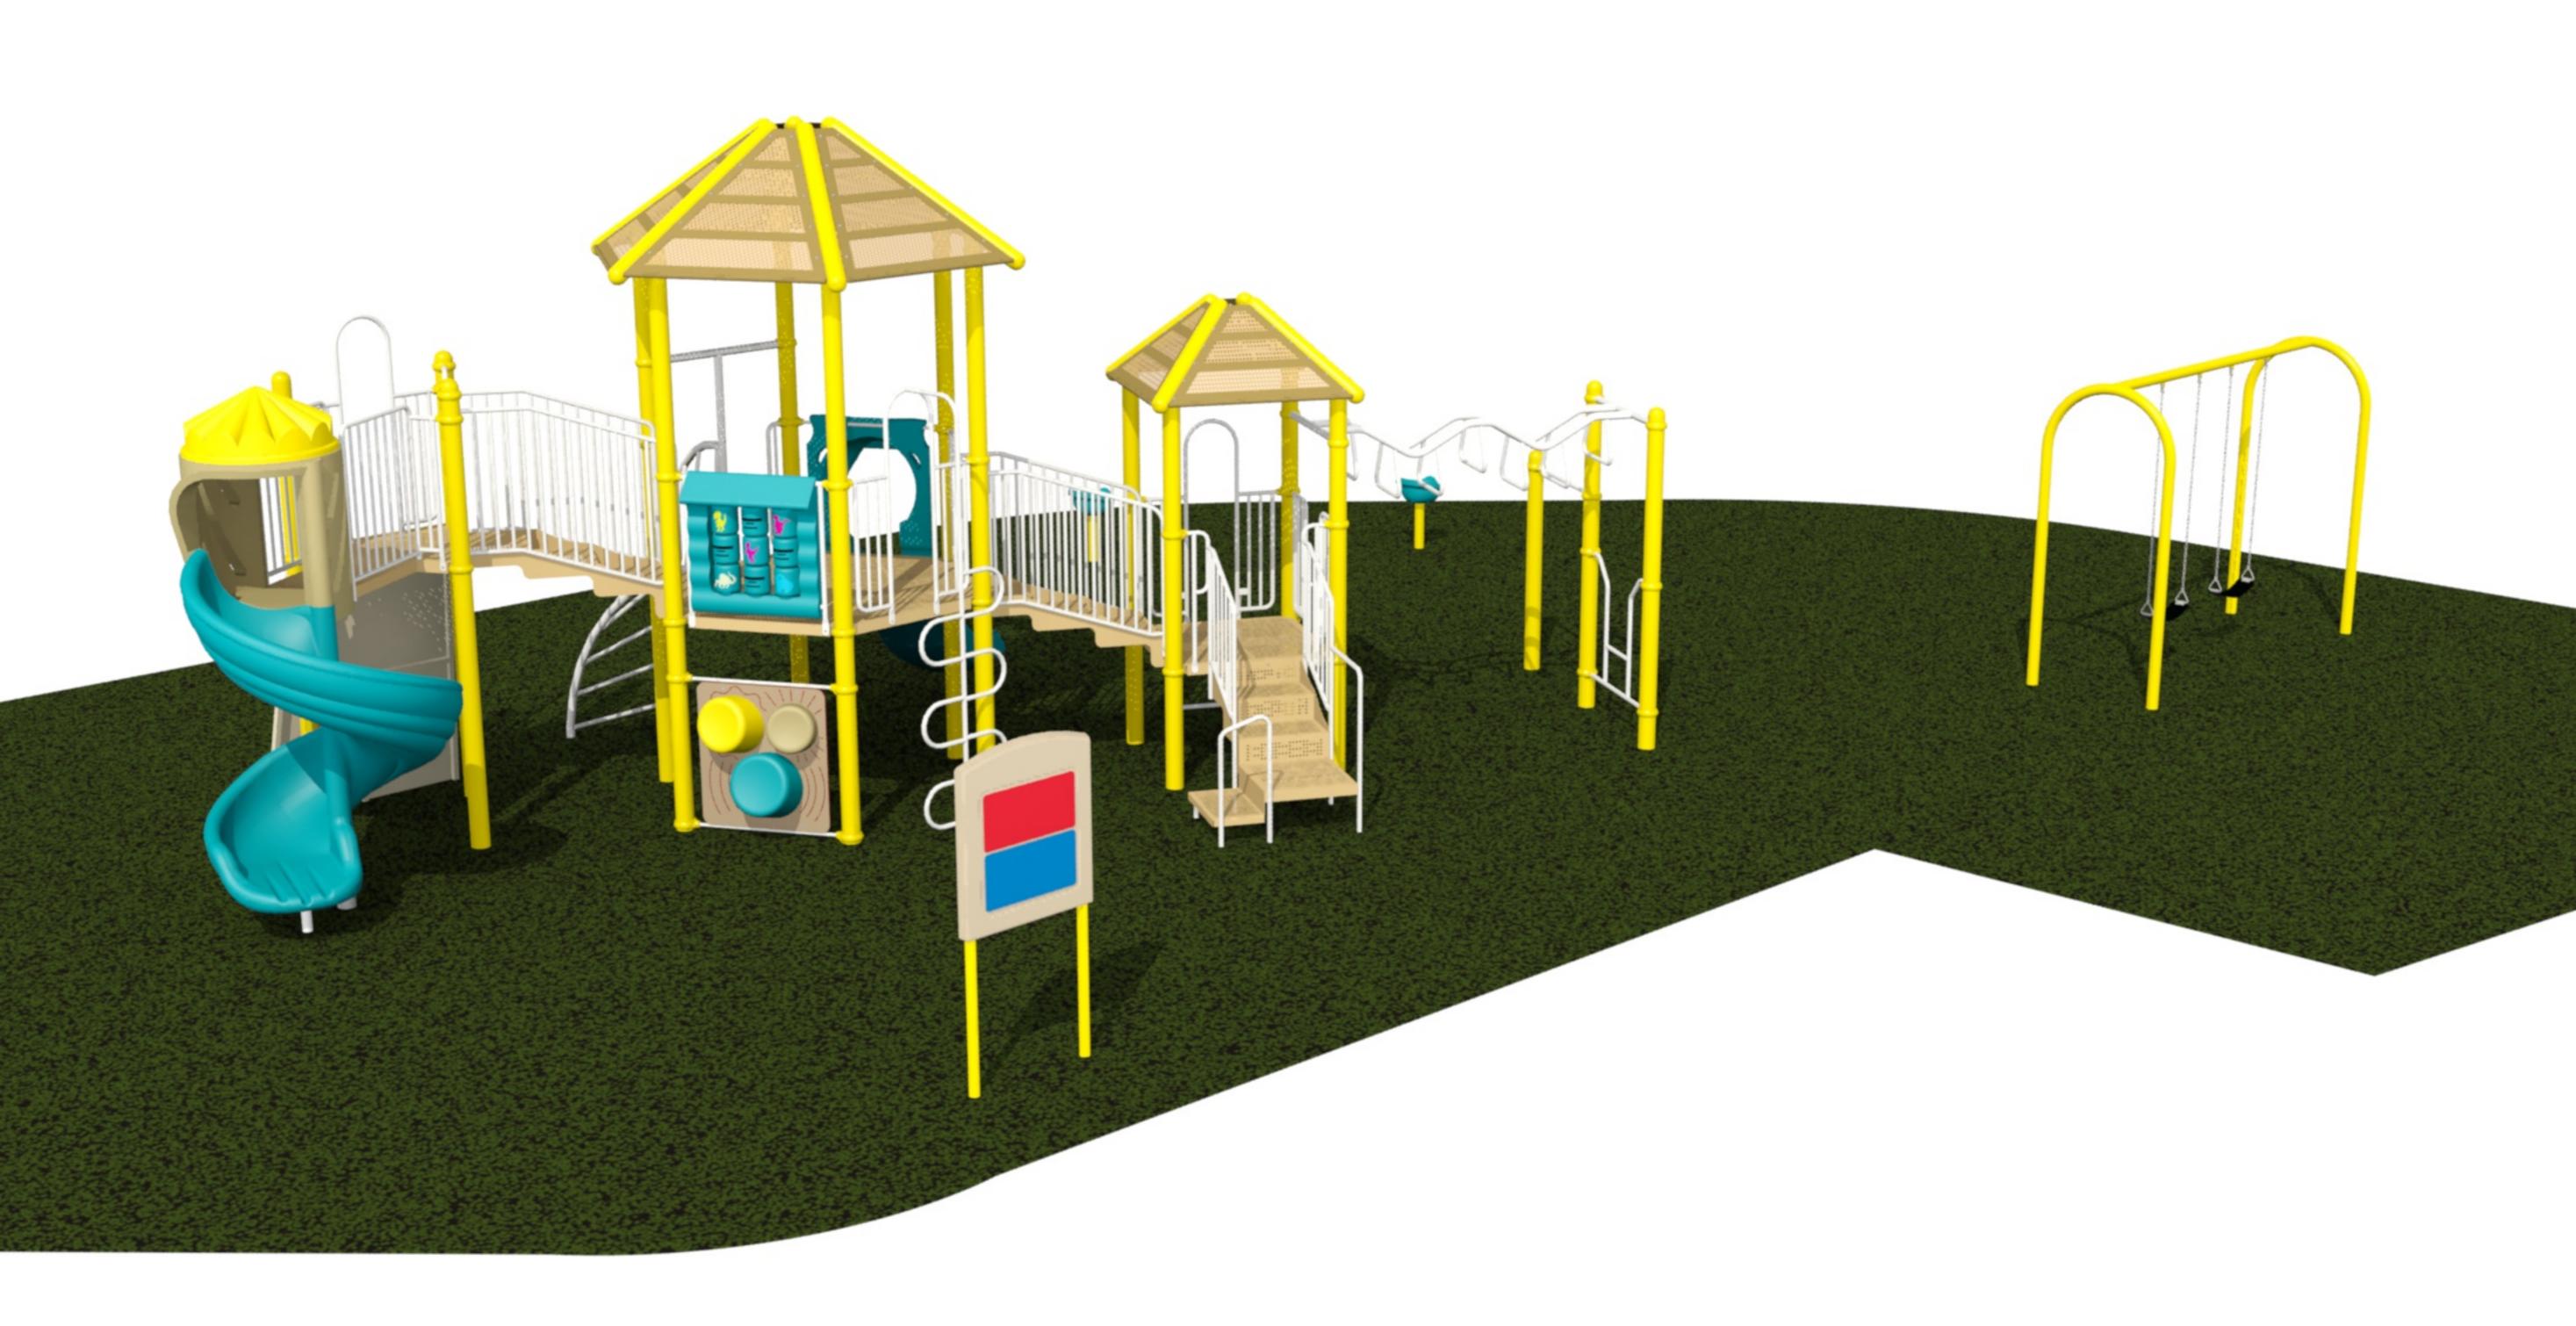

## 3.D. 2018-106 Authorization for the Repair & Replacement of Panorama Park Playground Equipment

Recommendation:

Staff recommends the City Council authorize the expenditure of an amount not to exceed \$118,000 for the repair and replacement of the Panorama Park playground equipment and soft surface due to fire damage. A reimbursement of all but \$25,000 will be received from the City's insurance carrier.