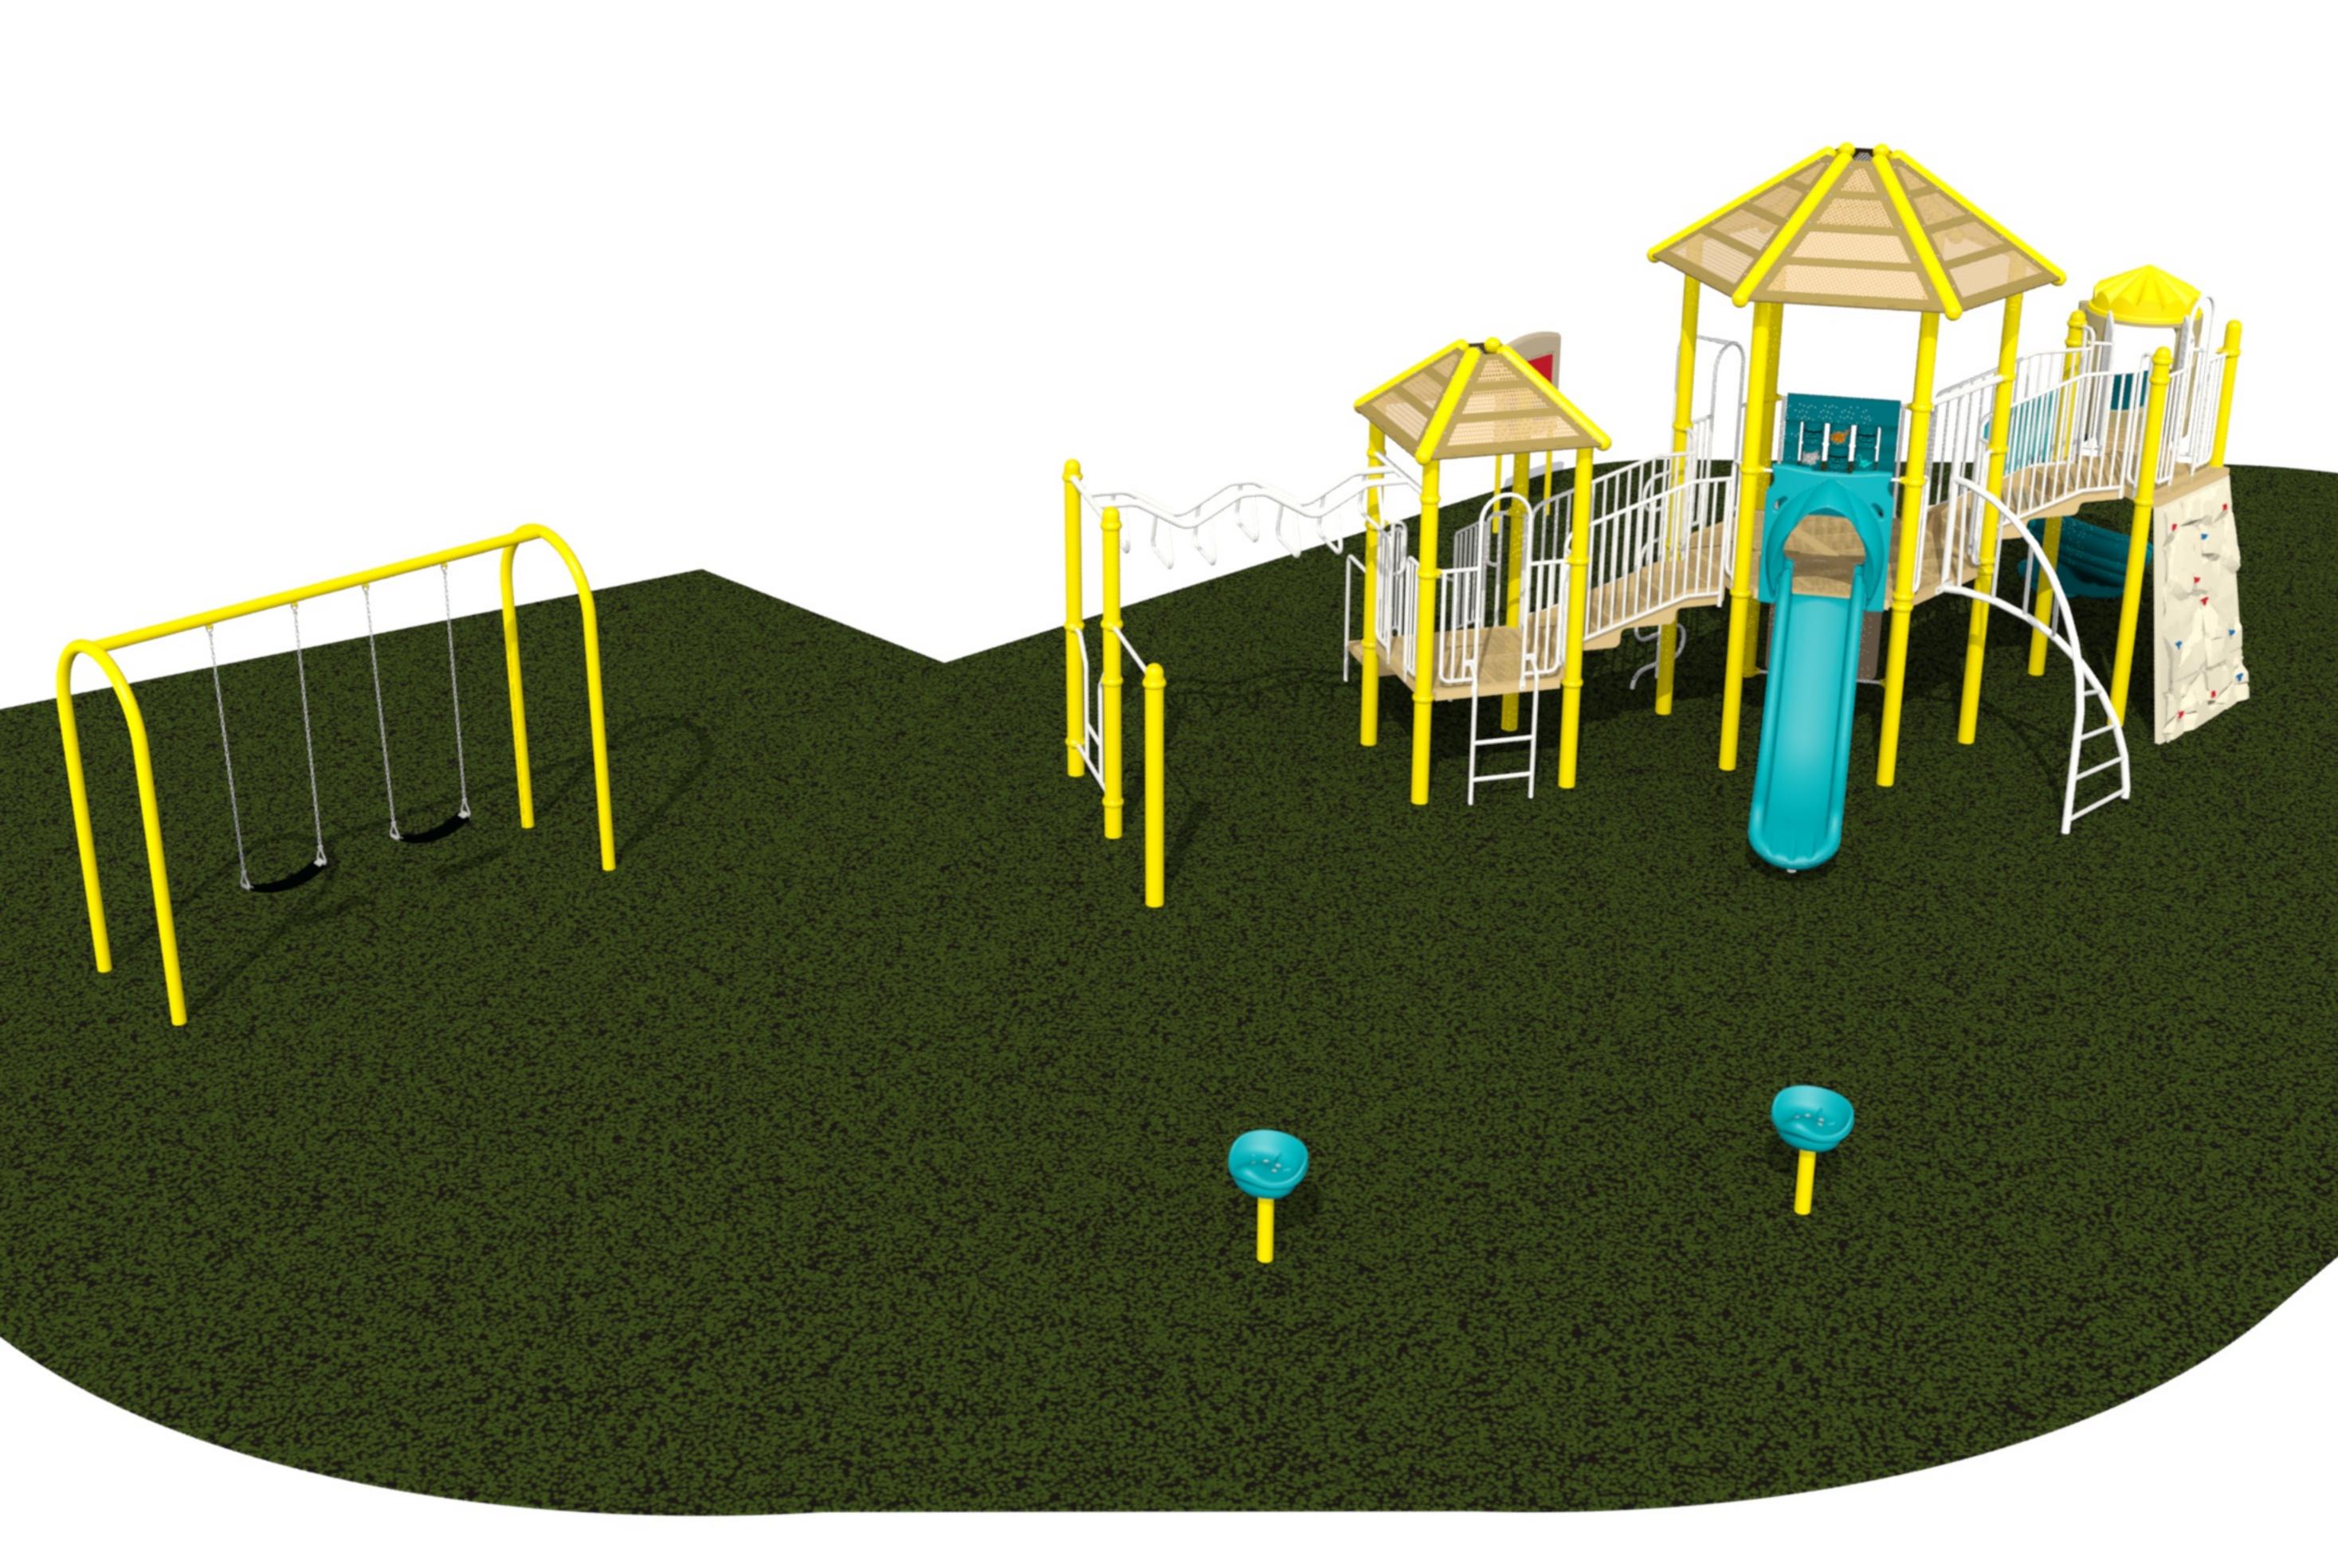

## 3.D. 2018-106 Authorization for the Repair & Replacement of Panorama Park Playground Equipment

Recommendation:

Staff recommends the City Council authorize the expenditure of an amount not to exceed \$118,000 for the repair and replacement of the Panorama Park playground equipment and soft surface due to fire damage. A reimbursement of all but \$25,000 will be received from the City's insurance carrier.