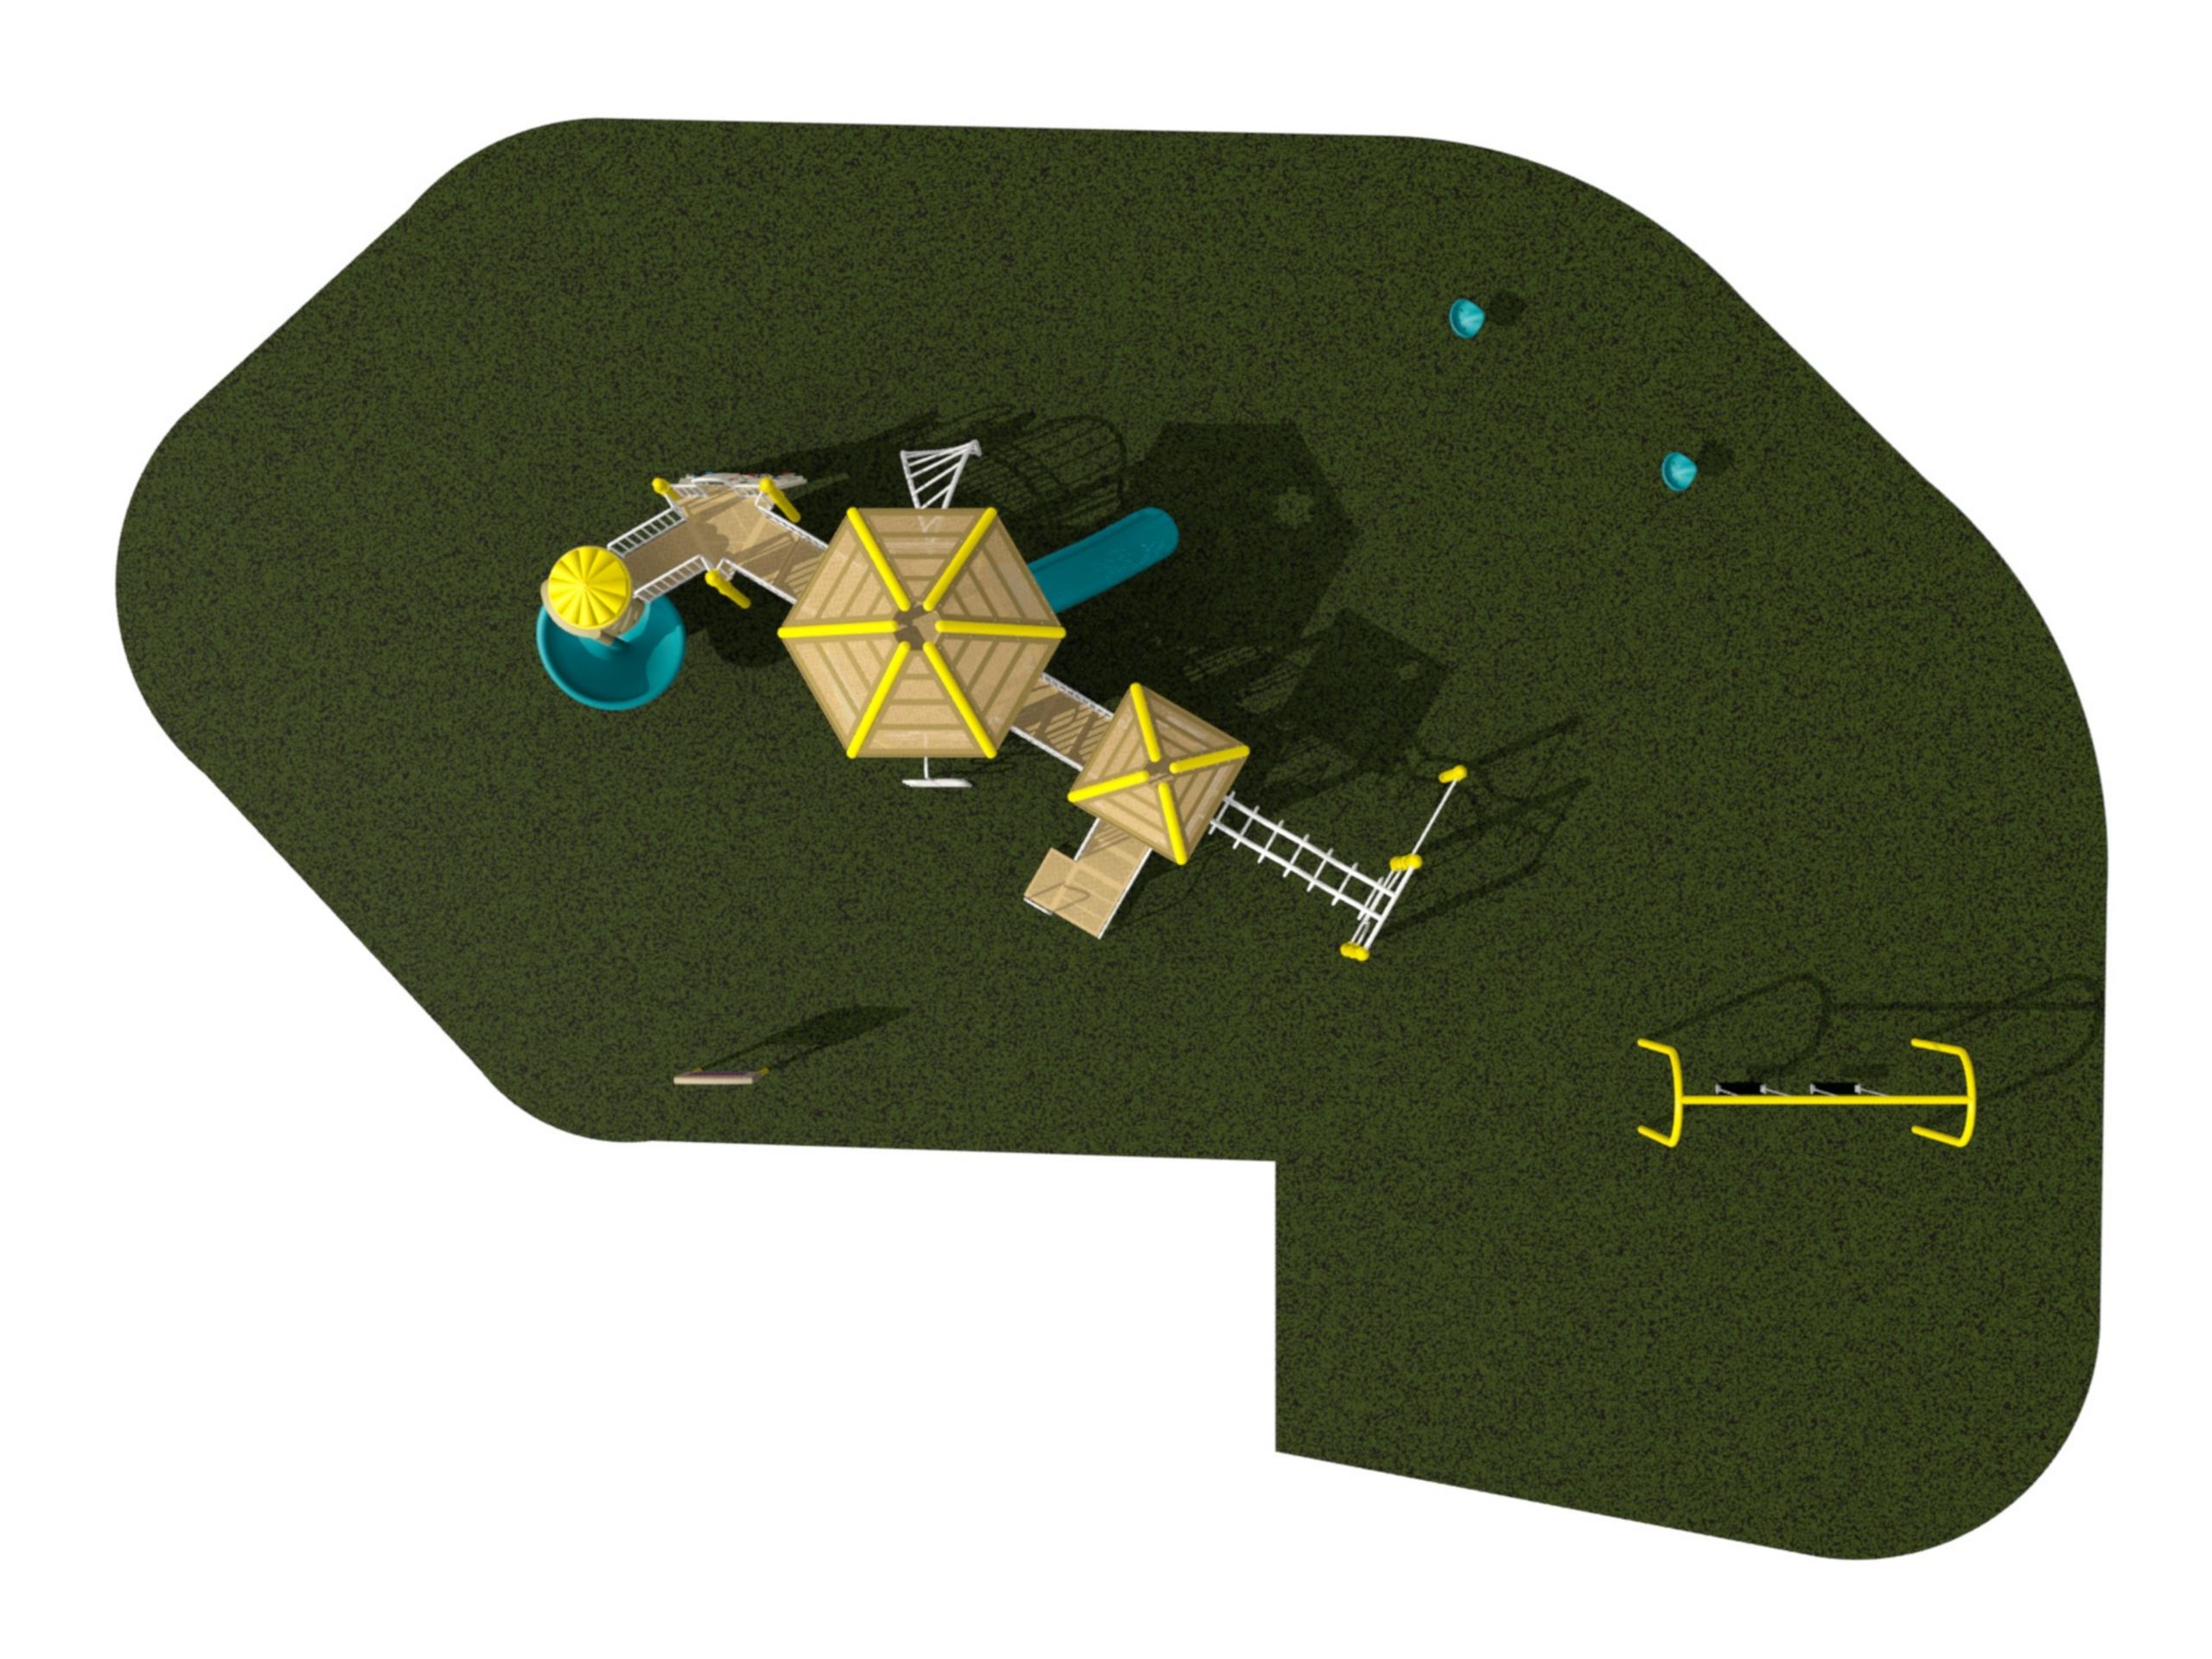

## 3.D. 2018-106 Authorization for the Repair & Replacement of Panorama Park Playground Equipment

Recommendation:

Staff recommends the City Council authorize the expenditure of an amount not to exceed \$118,000 for the repair and replacement of the Panorama Park playground equipment and soft surface due to fire damage. A reimbursement of all but \$25,000 will be received from the City's insurance carrier.