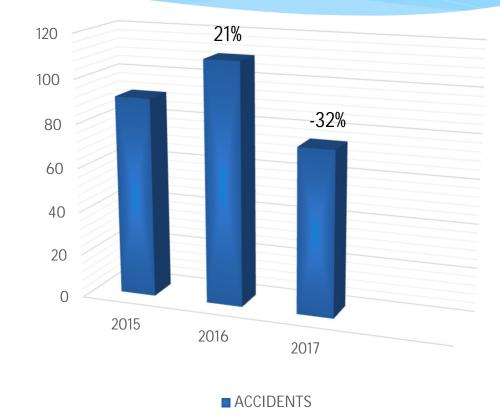

#### 5.D. <u>2018-113</u> American Traffic Solutions Contract Renewal

#### Recommendation:

Staff is offering three options for Council consideration regarding the renewal of the current Red-Light Safety Camera program:

- A. Renew the current contract between the City of Cathedral City and American Traffic Solutions Inc. at the monthly rate of \$10,500.
- B. Modify the current contract between the City of Cathedral City and American Traffic Solutions Inc. to reduce the number of cameras from three to one.
- C. Cancel the contract between the City of Cathedral City and American Traffic Solutions Inc.