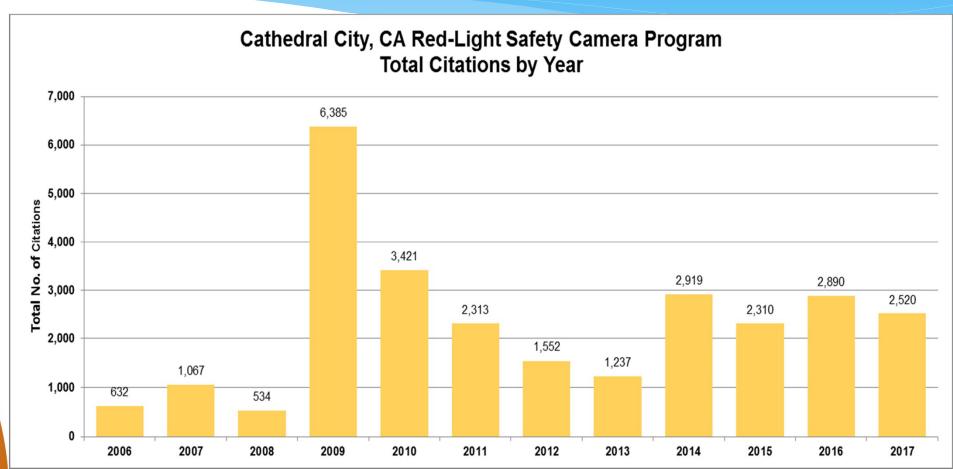

#### 5.D. <u>2018-113</u> American Traffic Solutions Contract Renewal

#### Recommendation:

Staff is offering three options for Council consideration regarding the renewal of the current Red-Light Safety Camera program:

- A. Renew the current contract between the City of Cathedral City and American Traffic Solutions Inc. at the monthly rate of \$10,500.
- B. Modify the current contract between the City of Cathedral City and American Traffic Solutions Inc. to reduce the number of cameras from three to one.
- C. Cancel the contract between the City of Cathedral City and American Traffic Solutions Inc.